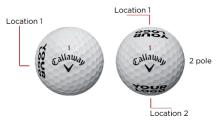

## Callaway Chrome Soft

SKU: # 1125





## **Logo Placement and Size**



Logo Size: 7/8" Circle (1" max.)

## Why Is Chrome Soft Unique and Who's It For?

Chrome Soft is designed for a wide range of golfers who want outstanding feel, excellent distance, and incredible forgiveness. Key performance characteristics include our signature Chrome Soft feel, more distance off the tee, low spinning iron shots, and a high level of greenside control.

- Includes a 1-5 color Logo / Imprint in one Position.
- 3 Balls per Sleeve, 4 Sleeves Per Dozen Box
- Construction: 3-Piece Ultra Soft Urethane, Hex Tour Aero Pattern
- Minimum Order: 3 Dozen.
- PMS Colors: No Charge Minimum 12 Dozen
- 3-5 Dozen Includes 1 Color Imprint or Logo.
- **6+ Dozen** Includes 1 5 Color Imprint or Logo.
- **Turnaround Time:** 5 Working Days + Transit Time.

**Buy this Ball Non Printed** 

| Quan