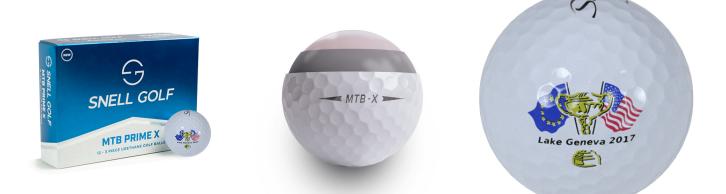

## Snell MTB Prime X

SKU: # 1662

The NEW MTB PRIME X is a 3-piece urethane golf ball designed for complete

tee-to-green performance with high ball speeds and low spin for longer distance.

A larger core provides fast speeds while working with our FLEX- mantle to

control spin throughout the bag. The MTB PRIME X is here to help you fire low numbers in your next round.

- Includes a 1-5 color Logo / Imprint in one Position.
- 3 Balls per Sleeve, 4 Sleeves Per Dozen Box
- Minimum Order: 3 Dozen.
- PMS Colors: No Charge Minimum 12 Dozen
- **3-5 Dozen** Includes 1 Color Imprint or Logo.
- **6+ Dozen** Includes 1 5 Color Imprint or Logo.
- **Turnaround Time:** 5 Working Days + Transit Time.