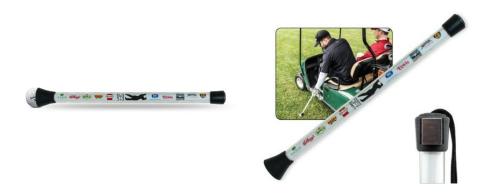

## Scramble Pic

SKU: # 648-H

The patented Scramble Pic® helps pick up golf balls without having to get out of the cart, which greatly accelerates the pace of play.

- Magnetically Attaches to the frame of most Golf Carts
- Allows Advertisers the opportunity to have four hours of logo exposure at the tournament and the rounds to follow
- Imprint Size: 2" x 15" on Shaft of Retriever.
- Includes 1-5 Spot Colors or Full Color Process Logo
- Setup Charge: \$50.00
- Turnaround Time: See Form Below
- Minimum Order: 24