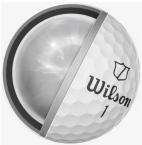

## Wilson Staff Model

SKU: # 275-N

Four-layer construction for higher spin and more control with unmatched shot-shaping off the tee, tour-level workability on fairways, predictable stability on approach shots.

- Tour Proven Performance
- 4 Layers of Spin and Control
- V-Cor Advanced Performance
- 3SIX2 Seamless Urethane Cover
- Includes a 1-4 color Logo / Imprint in one Position.
- 3 Balls per Sleeve, 4 Sleeves Per Dozen Box
- PMS Colors No Charge
- Turnaround Time: See order Form Below.