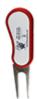

## Flix DS Divot Tool

SKU: # 1004-W

## **Switchblade Action!**

- Heavy Duty Divot Tool with Detachable Ball Marker.
- Ball Marker is printed with a full color logo.
- Front and back can contain different logos.
- 4 Color Process Printing allows Unlimited Colors or even a Photo to be Printed.

Item Size: 2 3/4" x 1 1/4" (Closed Position)
Imprint Size (Ball Marker): 7/8" Diameter

- Imprint Size (Back): 2 1/2" x 7/8"

- Turnaround Time: 7 Days + Shipping Time

- Minimum Order: 50 Tools

| Quantity | 50     | 100    | 250    | 500    |
|----------|--------|--------|--------|--------|
| Price    | \$8.83 | \$8.06 | \$7.54 | \$7.28 |