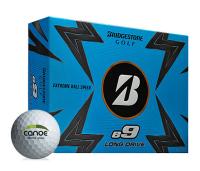

## Bridgestone e9 Long Drive

SKU: # 1476

## The New e9 Long Drive Delivers Extreme Distance

- Extreme Gradational Core features a fast outer region for extreme ball speed.
- Soft inner area of the core creates a tight consistent ball flight.
- The 330-dimple cover is seamless and aerodynamic, reducing drag and maximizing ball speed.
- 3 Balls per Sleeve, 4 Sleeves Per Dozen Box
- 3-5 Dozen Includes 1 Color Imprint or Logo.
- **6+ Dozen** Includes 1 5 Color Imprint or Logo.
- PMS Colors: No Charge Minimum 12 Dozen
- **Turnaround Time:** 5 Working Days + Transit Time.
- Minimum Order: 3 Dozen.