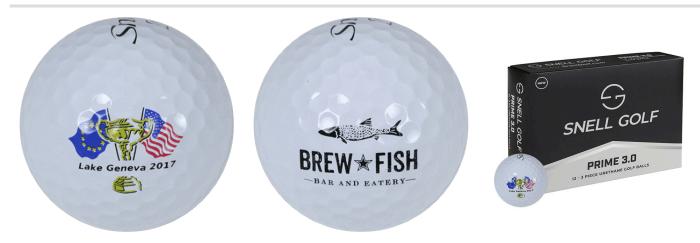

## Snell PRIME 3.0

SKU: # 1663-3.0

Designed for a wide range of mid swing speed players with 7 iron distances of 120-170 yards.

## Introducing PRIME 3.0

Total performance for a wide range of golfers. The new 3-piece PRIME 3.0 features:

A new core for high ball speed and low driver spin for maximum distance.

The mantle layer is designed for controlling iron spin to mid-high levels to execute every shot in the bag. NEW XV3 Urethane Cover provides a soft feel, ultimate short game control, and durability.

- 3 Piece Construction
- New XV3 Urethane Cover
- 80-85 Compression Range
- Includes a 1-5 color Logo / Imprint in one Position.
- 3 Balls per Sleeve, 4 Sleeves Per Dozen Box
- Minimum Order: 3 Dozen.
- PMS Colors: No Charge Minimum 12 Dozen
- **3-5 Dozen** Includes 1 Color Imprint or Logo.
- **6+ Dozen** Includes 1 5 Color Imprint or Logo.
- **Turnaround Time:** 5 Working Days + Transit Time.