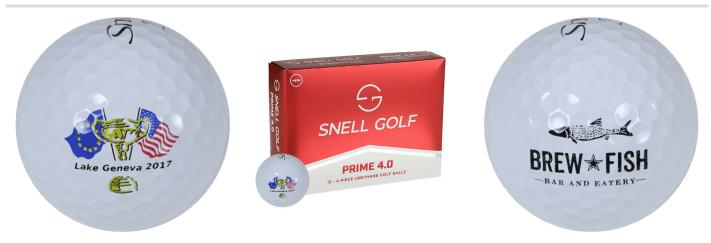

## Snell PRIME 4.0

SKU: # 1663-4.0

Designed for higher swing speed players with 7 iron distances of 160 yards and more.

## Introducing PRIME 4.0

Leading performance for leading players.

The new 4-piece PRIME 4.0 provides golfers with what is needed to execute every shot.

Ultra-fast core for our fastest speed and low spin on drivers and fairway woods.

Mantle layers work together for optimal speed, spin, and flight for superior iron play.

XV3 Urethane cover provides ultimate greenside control, excellent durability, and a slightly firmer feel on this model.

- 4 Piece Construction
- New XV3 Urethane Cover
- 85-90 Compression Range
- Includes a 1-5 color Logo / Imprint in one Position.
- 3 Balls per Sleeve, 4 Sleeves Per Dozen Box
- Minimum Order: 3 Dozen.
- PMS Colors: No Charge Minimum 12 Dozen
- 3-5 Dozen Includes 1 Color Imprint or Logo.
- **6+ Dozen** Includes 1 5 Color Imprint or Logo.
- **Turnaround Time:** 5 Working Days + Transit Time.